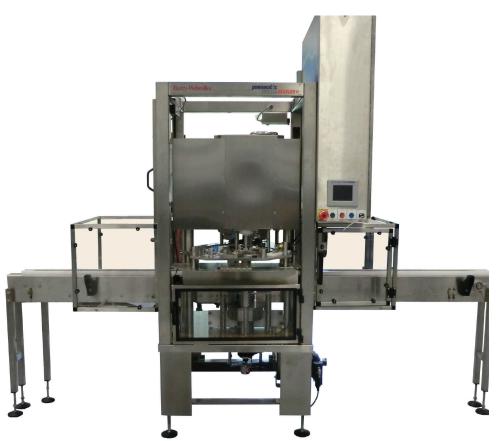

## **Angelus Legacy Series Can Seamer: Model 1M**

## **Standard Features**

The Model 1M Angelus seamer incorporates a base-mounted stainless steel machine safety enclosure, with door interlocks. It is built using all Metric fasteners, with stainless steel frame parts and components to optimize the hygienic design. This machine is rated for up to 50 CPM.

This can seaming machine is available as rebuilt or pre-owned equipment only.

- Programmable controller and touchscreen control panel
- Stainless steel filler connecting parts
- Sealed Titanium Nitride-coated Chromium Cobalt seaming rolls with ceramic bearings
- 440 Stainless PSC-coated seaming chucks
- Tool kit and instruction manual