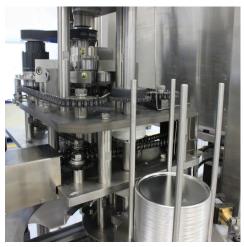

This can seaming machine is available as rebuilt or pre-owned equipment only.

- Programmable controller and touchscreen control panel
- Stainless steel filler connecting parts
- Sealed Titanium Nitride-coated Chromium Cobalt seaming rolls with ceramic bearings
- 440 Stainless PSC-coated seaming chucks
- Tool kit and instruction manual