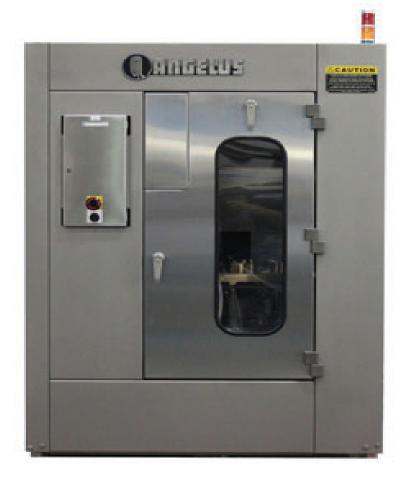

## **Angelus Legacy Series Can Seamer: Model 10P**

## **Standard Features**

The Model 10P Angelus seamer incorporates a free-standing stainless steel machine enclosure, with door interlocks. Built for easy maintenance and operation, this machine is rated for speeds up to 80 CPM.

- Variable speed motor drive
- PLC and touch screen control
- Reciprocating cover separator knife
- One set of can and end change parts

- No can/no cover feed
- Head spin machine
- Grease lubrication
- Tool kit and instruction manual

## **Optional Features**

- Steam vacuum
- Under cover gassing
- Modification for oil filters available
- Rotary embossing type cover marker
- Titanium Nitride-coated Angelloy® seaming rolls with ceramic bearings
- Titanium Nitride-coated Angelloy seaming chucks

- Toppers or packers
- Filler drive with safety clutch
- Filler/seamer connections
- Can manufacturing

| Technical Specifications         | English        | Metric           |
|----------------------------------|----------------|------------------|
| Number of seaming heads          | 1              | 1                |
| Output speed range               | 30-80 CPM      | 30-80 CPM        |
| Min/Max Can Diameter             | 202-404        | 54.0 mm-108.0 mm |
| Min/Max Can Diameter (Optional)  | 108-404        | 38.1mm-108.0mm   |
| Min/Max Can Height               | 108-708        | 38.1mm-190.5mm   |
| Min/Max Can Height (Optional)    | 108-1000       | 38.1mm-254.0mm   |
| Min./Max Can Height (SV)         | 111-700        | 42.9mm-177.8mm   |
| Transfer Chain Pitch Can Centers | Random         | Random           |
| Horsepower/Electrical            | 3-5 Hp         | 2-4 Kw           |
| Electrical Controls              | 24 Volt DC     | 24 Volt DC       |
| Steam Supply                     | 330°F @ 60 psi | 165°C @ 4 bars   |
| Net Weight (Approx.)             | 2,000 lbs.     | 907 Kg           |
| Gross Weight Domestic (Approx.)  | 2,700 lbs.     | 1225 Kg          |
| Gross Weight Export (Approx.)    | 3,000 lbs.     | 1360 Kg          |