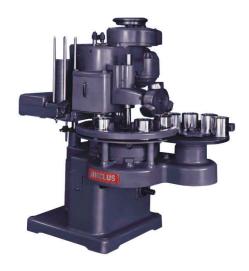

## **Angelus Legacy Series Can Seamer: Model 10P**

## **Standard Features**

The Model 10P Angelus seamer incorporates a free-standing stainless steel machine enclosure, with door interlocks. Built for easy maintenance and operation, this machine is rated for speeds up to 80 CPM.

- Variable speed motor drive
- PLC and touch screen control
- Reciprocating cover separator knife
- One set of can and end change parts

- No can/no cover feed
- Head spin machine
- Grease lubrication
- Tool kit and instruction manual